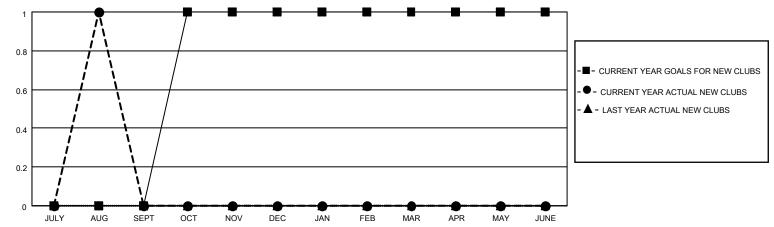

## District 12 N

Results as of: 8/31/2021

| Clubs                 |               |           |               | Members               |                        |                         |                                                    |
|-----------------------|---------------|-----------|---------------|-----------------------|------------------------|-------------------------|----------------------------------------------------|
| RESULTS FOR 2021-2022 |               |           |               | RESULTS FOR 2021-2022 |                        |                         |                                                    |
| QUARTER               | NEW CLUB GOAL | NEW CLUBS | DROPPED CLUBS | QUARTER MEME          | BER GROWTH NET<br>GOAL | MEMBER GROWTH<br>ACTUAL | DROPPED<br>MEMBERS ACTUAL<br>(including transfers) |
| JULY/AUG/SEPT         | 0             | 1         | 0             | JULY/AUG/SEPT         | 41                     | 63                      | 46                                                 |
| OCT/NOV/DEC           | 1             | 0         | 0             | OCT/NOV/DEC           | 39                     | 0                       | 0                                                  |
| JAN/FEB/MAR           | 0             | 0         | 0             | JAN/FEB/MAR           | 37                     | 0                       | 0                                                  |
| APR/MAY/JUNE          | 0             | 0         | 0             | APR/MAY/JUNE          | 38                     | 0                       | 0                                                  |