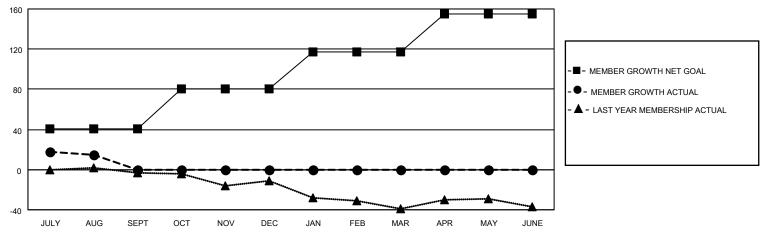

## District 12 N

Results as of: 8/31/2021

| Clubs                 |               |           |               | Members               |                        |                         |                                                    |
|-----------------------|---------------|-----------|---------------|-----------------------|------------------------|-------------------------|----------------------------------------------------|
| RESULTS FOR 2021-2022 |               |           |               | RESULTS FOR 2021-2022 |                        |                         |                                                    |
| QUARTER               | NEW CLUB GOAL | NEW CLUBS | DROPPED CLUBS | QUARTER MEME          | BER GROWTH NET<br>GOAL | MEMBER GROWTH<br>ACTUAL | DROPPED<br>MEMBERS ACTUAL<br>(including transfers) |
| JULY/AUG/SEPT         | 0             | 1         | 0             | JULY/AUG/SEPT         | 41                     | 63                      | 46                                                 |
| OCT/NOV/DEC           | 1             | 0         | 0             | OCT/NOV/DEC           | 39                     | 0                       | 0                                                  |
| JAN/FEB/MAR           | 0             | 0         | 0             | JAN/FEB/MAR           | 37                     | 0                       | 0                                                  |
| APR/MAY/JUNE          | 0             | 0         | 0             | APR/MAY/JUNE          | 38                     | 0                       | 0                                                  |